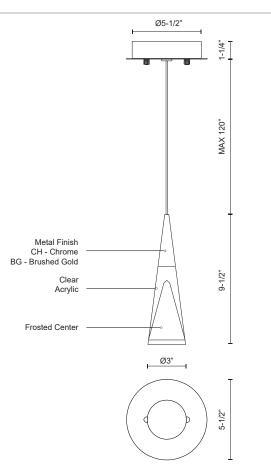

### SPECIFICATION DETAILS

| Fixture Dimensions       | D3" x H9-1/2"                                              |
|--------------------------|------------------------------------------------------------|
| Light Source             | AC LED Module                                              |
| Wattage                  | 6W                                                         |
| Total Lumens             | 400lm                                                      |
| Delivered Lumens         | CH-200lm                                                   |
| Voltage                  | 120V                                                       |
| Color Temperature        | 3000К                                                      |
| CRI (Ra)                 | 90CRI                                                      |
| Optional Color Temps     | 2700K - 5000K Available, Minimum Order Quantities<br>Apply |
| LED Rated Life           | 50,000 hours                                               |
| Dimming                  | 100% - 10%, ELV Dimmer (Not Included)                      |
| Diffuser Details         | Acrylic with Frosted Interior                              |
| Adjustable               | Yes                                                        |
| Wire Length              | 120" Max                                                   |
| Wire Type                | Clear SSL Wire                                             |
| Minimum Hang Height      | 14"                                                        |
| Sloped Ceiling Adaptable | Yes                                                        |
| Location                 | Dry                                                        |
| CEC Title 24 JA8         | Yes, JA8-2022                                              |
| Canopy Dimensions        | D5-1/2" x H1-1/4"                                          |
| Paint Finish             | BG01; CH01;                                                |
|                          |                                                            |

# DESCRIPTION

Single LED lamp pendant, unique conical shape with chrome tip, clear with internal frosted designed acrylic and chrome trimmed diffuser with frosted center. Chrome canopy and metal details. Equipped with our powerful 120V AC LED technology. Available in a variety of multipendant options see series for family details.